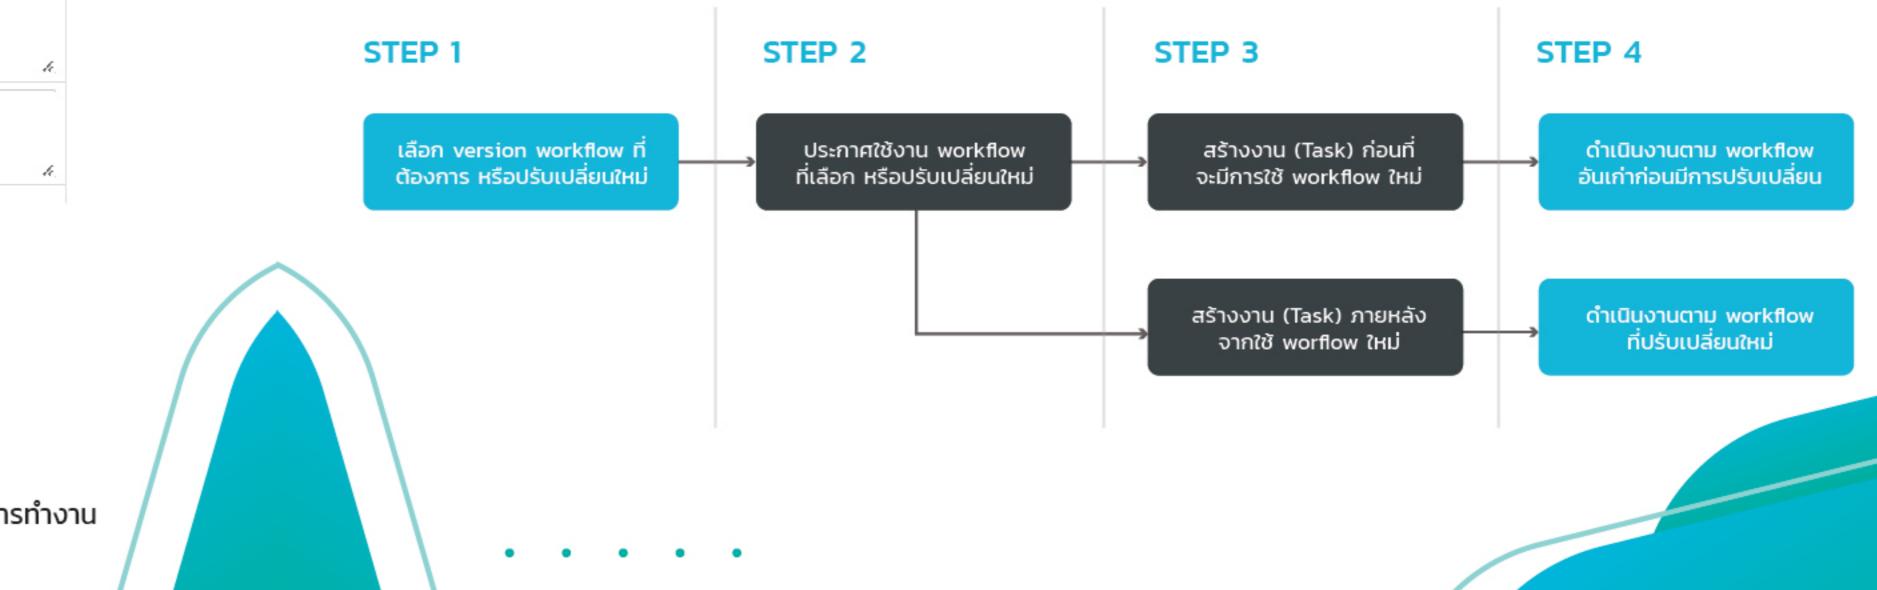

### **Version Control**: **How It Works?**

. . . . .

เป็นเครื่องมือที่ช่วยในการติดตามการเปลี่ยนแปลงที่เกิดขึ้นกับ workflow และสามารถควบคุม เปลี่ยนกลับไปยัง version ที่ต้องการใช้งานได้

แทนเงื่อนไขการทำงาน