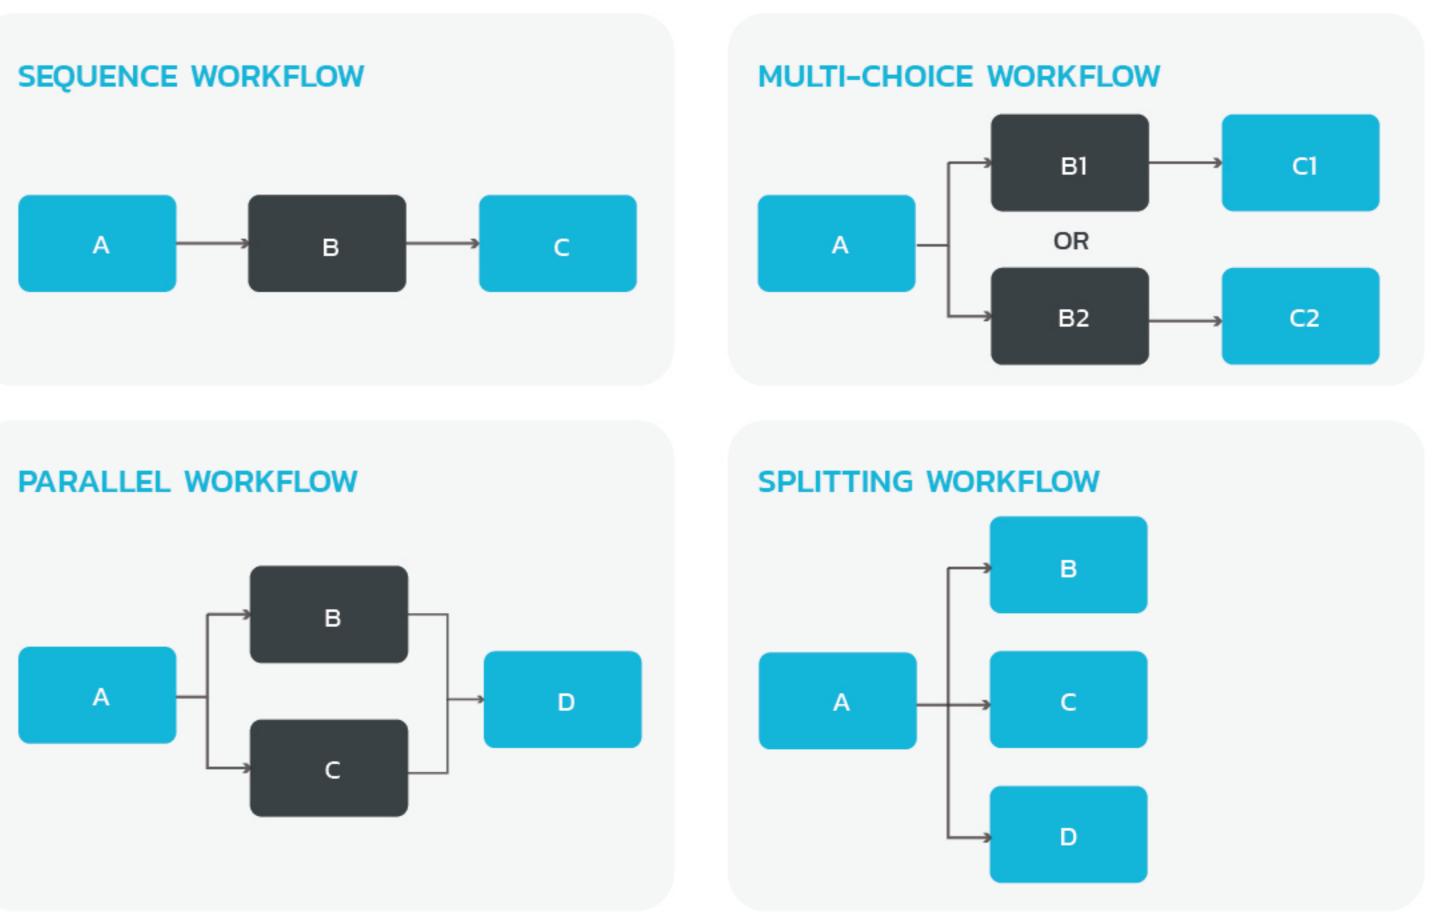

## Type of Workflow

ระบบของเรามีเครื่องมือที่ช่วยในการสร้าง workflow ได้หลากหลายประเภทได้ตามความต้องการ ของธุรกิจนั้นๆ ตัวอย่างเช่น