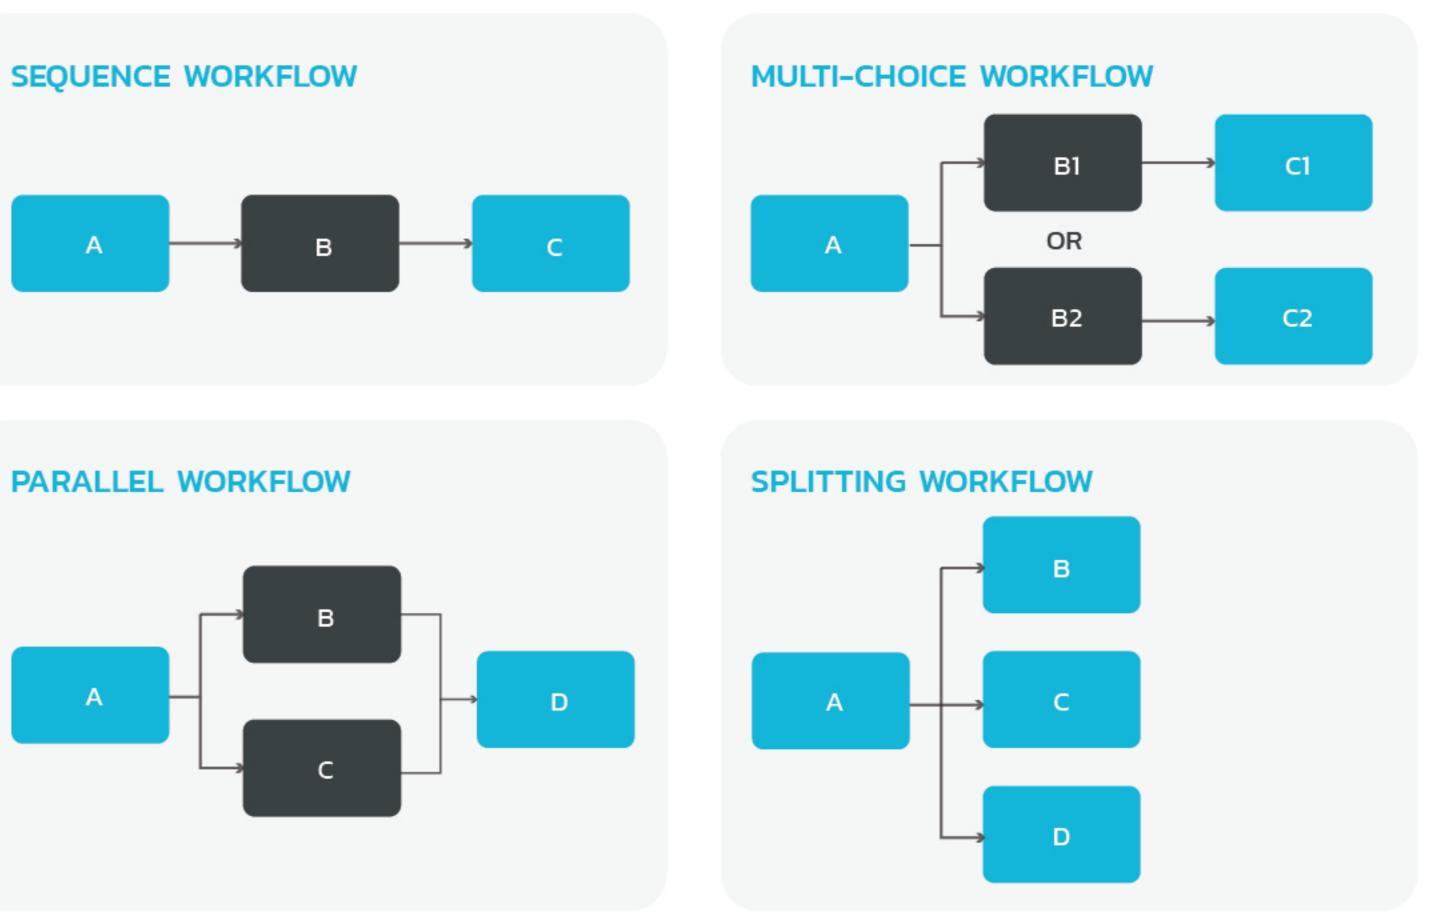

## Type of Workflow

ระบบของเรามีเครื่องมือที่ช่วยในการสร้าง workflow ได้หลากหลายประเภทได้ตามความต้องการ ของธุรกิจนั้นๆ ตัวอย่างเช่น