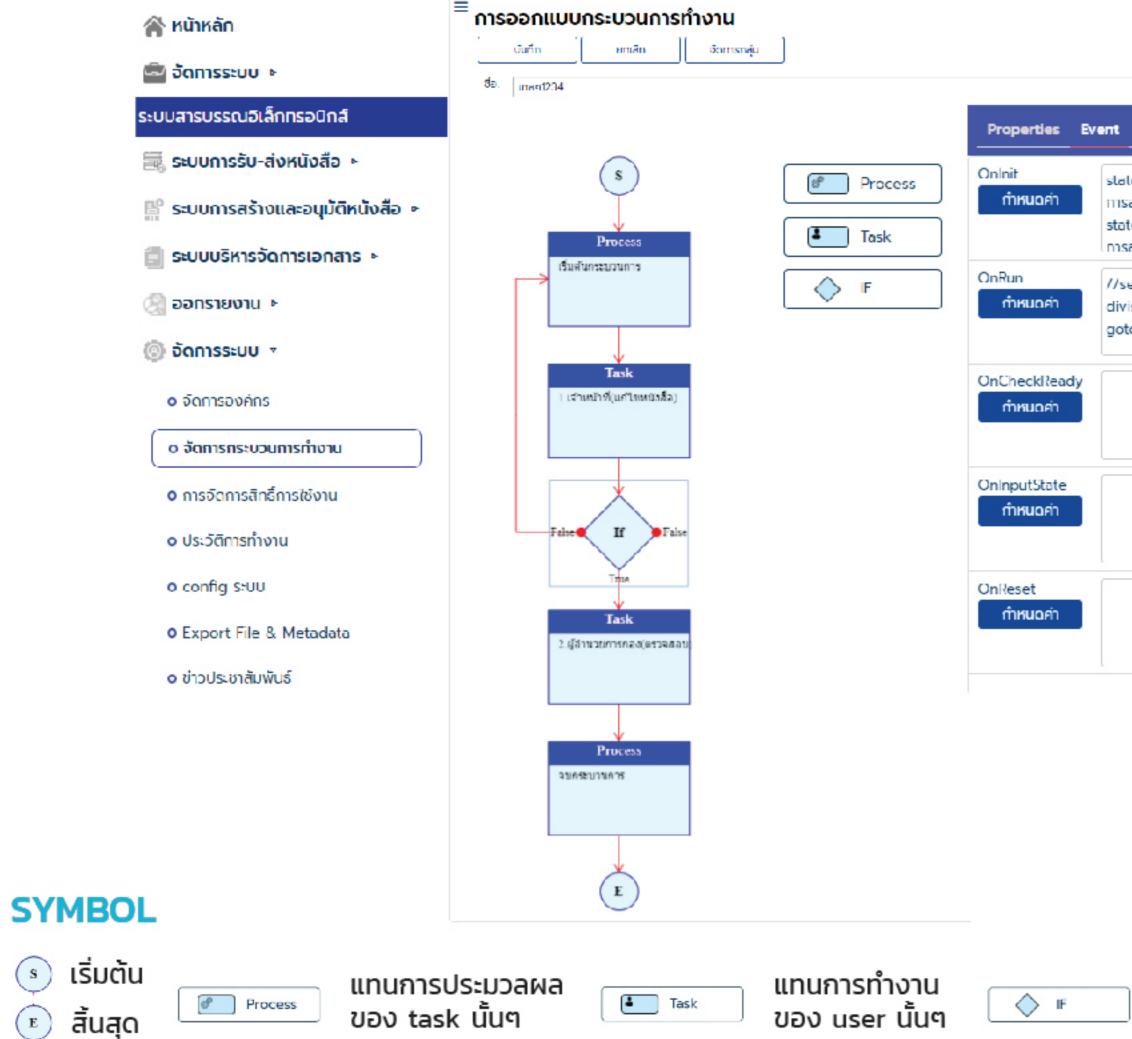

## **Example Screen Workflow**

มีปุ่มเปิด/ปิด การทำงานของ workflow สามารถเลือกใช้งาน

สามารถใส่ event ปรับแต่ง

|                              | ×  |
|------------------------------|----|
|                              | -  |
| le.RequestNoPostfix = '-DRT- | *  |
| ส่งหนังสือ'                  |    |
| te.RequestNoFormat = 'DRT-   | *  |
| ส่งหมังสือ-\$vearth-\$seo(3) | le |
| etNextApprover('admin-       |    |
| sion01@mail.com')            |    |
| oProcess('1630912722093')    |    |
|                              | k  |
|                              | ,  |
|                              |    |
|                              |    |
|                              | k  |
|                              | 44 |
|                              |    |
|                              |    |
|                              |    |
|                              | h. |
|                              | _  |
|                              |    |
|                              |    |
|                              | k  |
|                              |    |