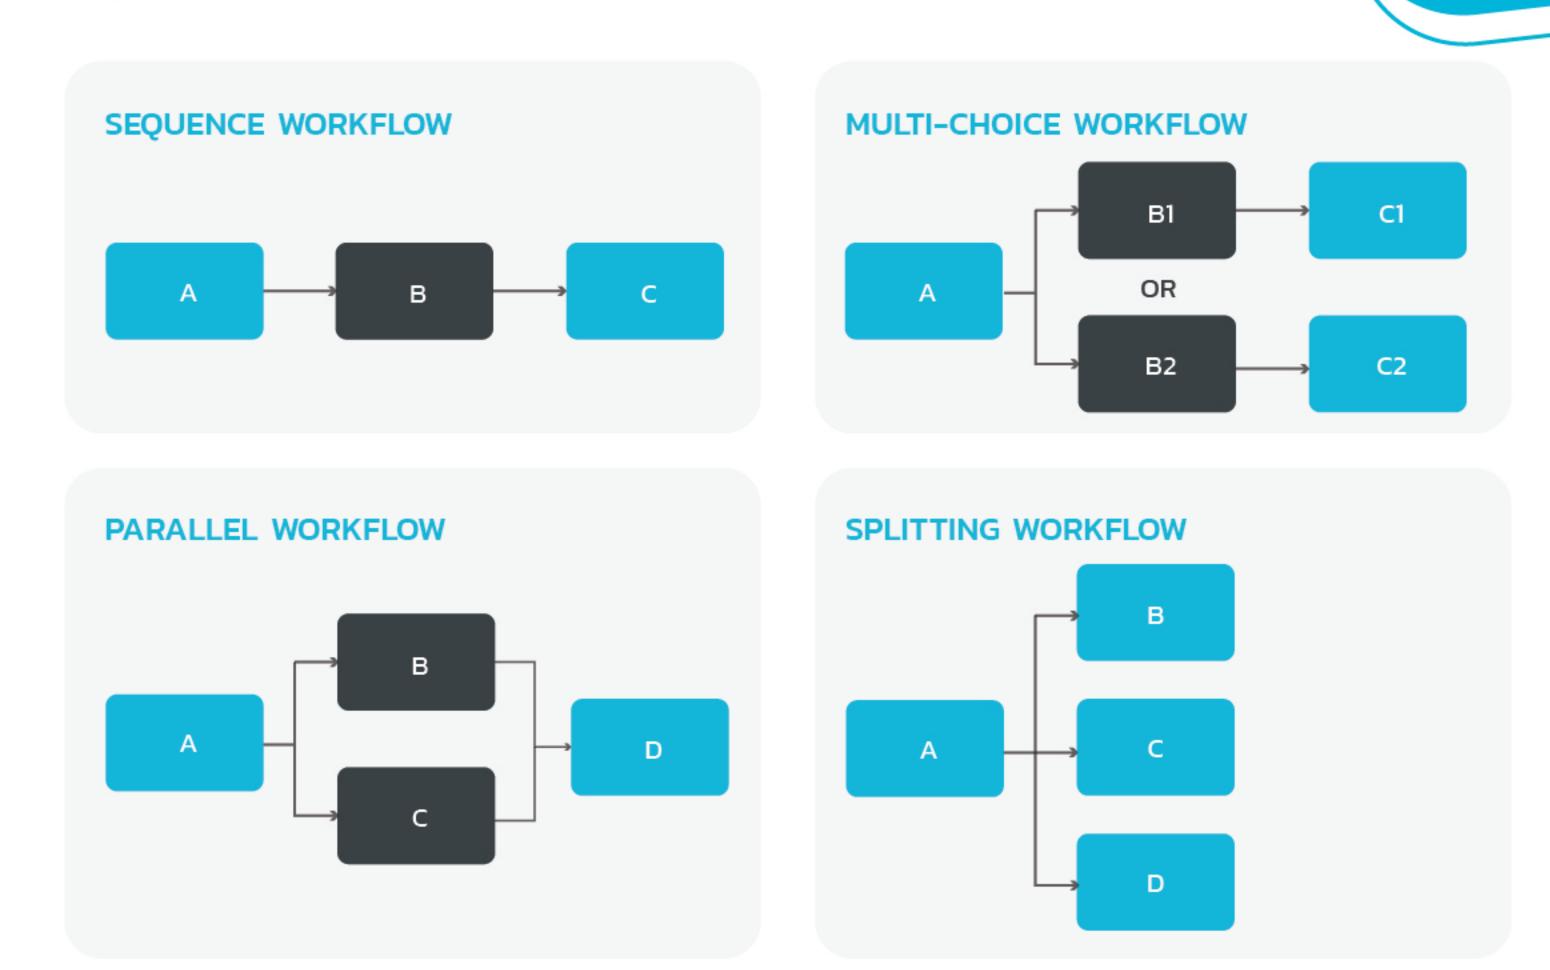

# Type of Workflow

ระบบของเรามีเครื่องมือที่ช่วยในการสร้าง workflow ได้หลากหลายประเภทได้ตามความต้องการ ของธุรกิจนั้นๆ ตัวอย่างเช่น