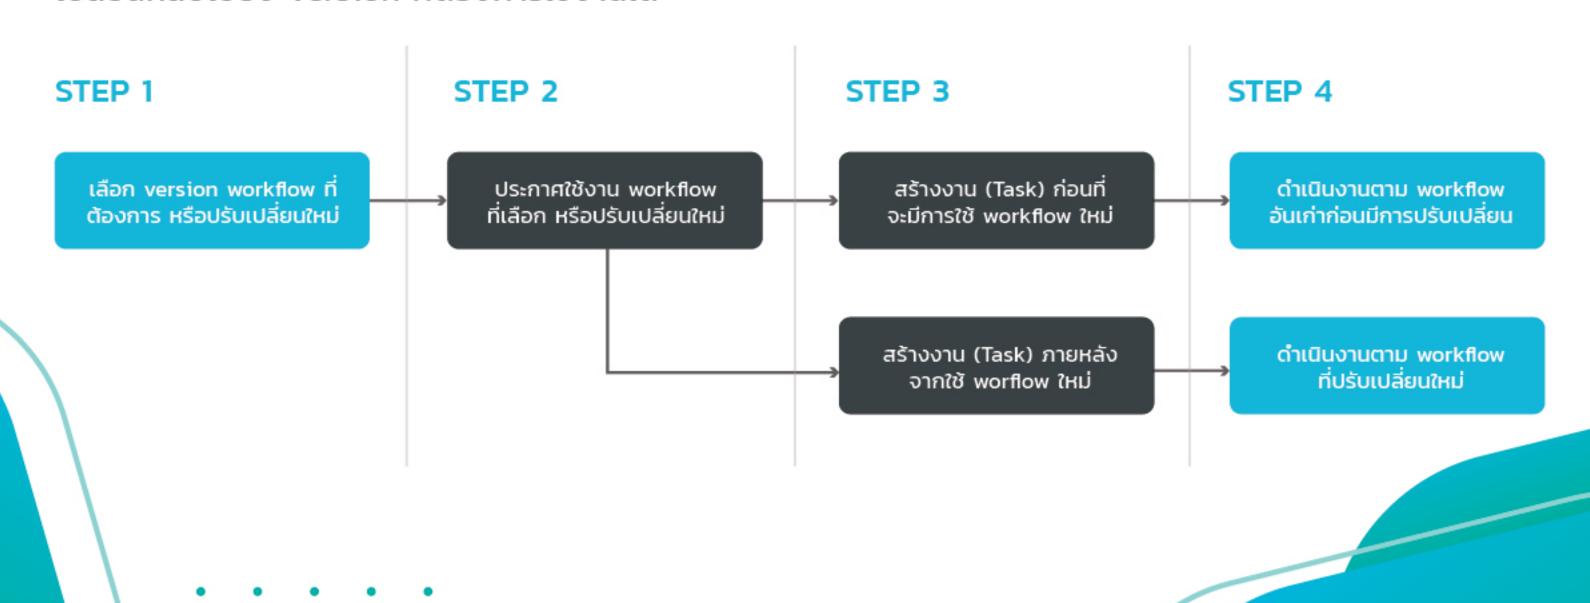

# Version Control: How It Works?

เป็นเครื่องมือที่ช่วยในการติดตามการเปลี่ยนแปลงที่เกิดขึ้นกับ workflow และสามารถควบคุม เปลี่ยนกลับไปยัง version ที่ต้องการใช้งานได้

มีเครื่องมือช่วยในการสร้าง ที่ครบครัน

> เลือกเอกสารที่เกี่ยวข้อง \_\_\_\_\_ กับกระบวนงานได้