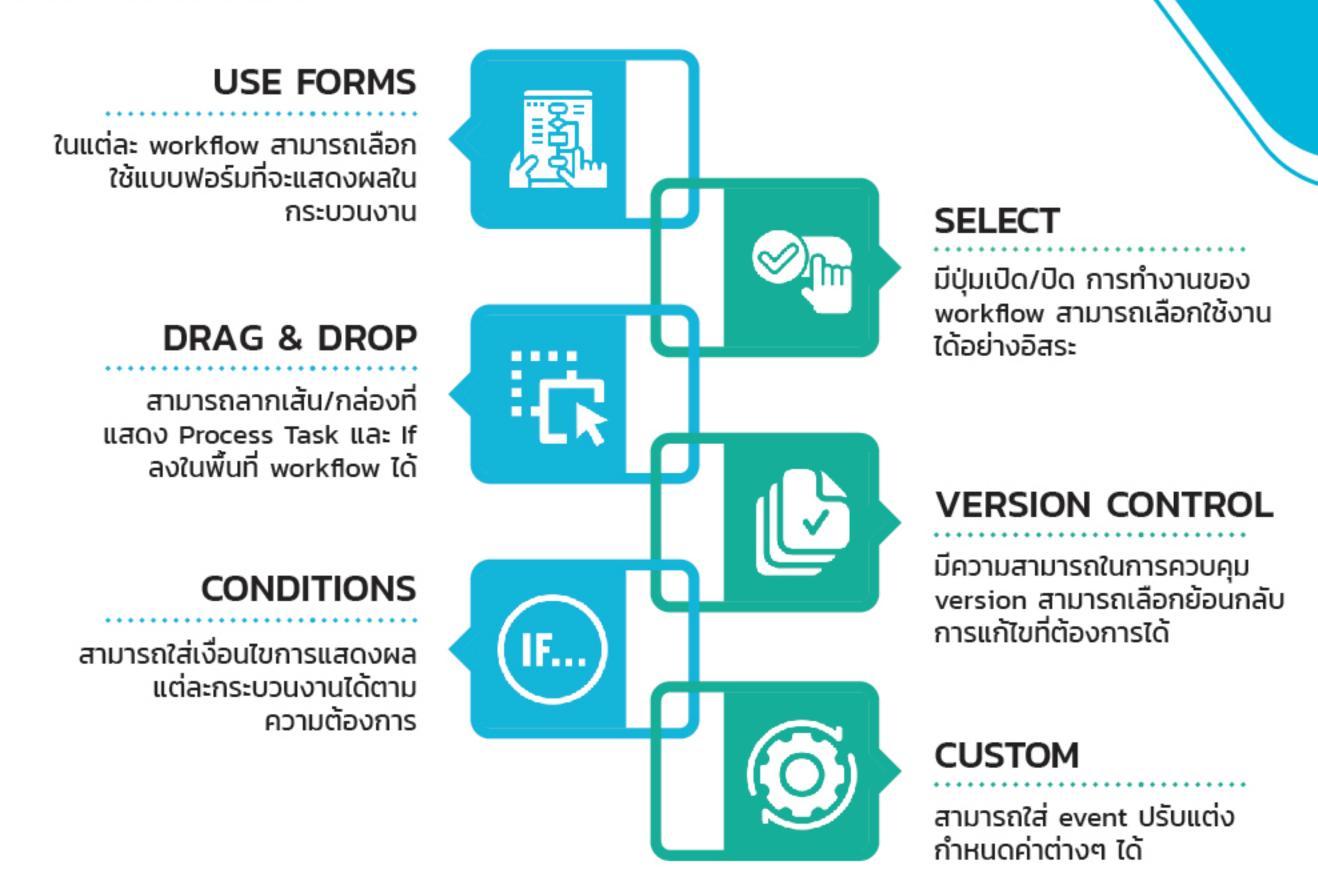

#### ปรับแต่งได้ตามต้องการ

สามารถเลือกฟอร์มที่ใช้ ในแต่ละ workflow ได้

#### มีเครื่องมือที่ใช้งานง่าย

สามารถลากเส้น/แก้ไขการ เชื่อมโยงภายใน workflow ได้

#### สร้าง Workflow ได้ง่ายๆ

เพียงลากวาง workflow ลงในที่ที่ต้องการ

**WEBSITE: WWW.KO.IN.TH** 