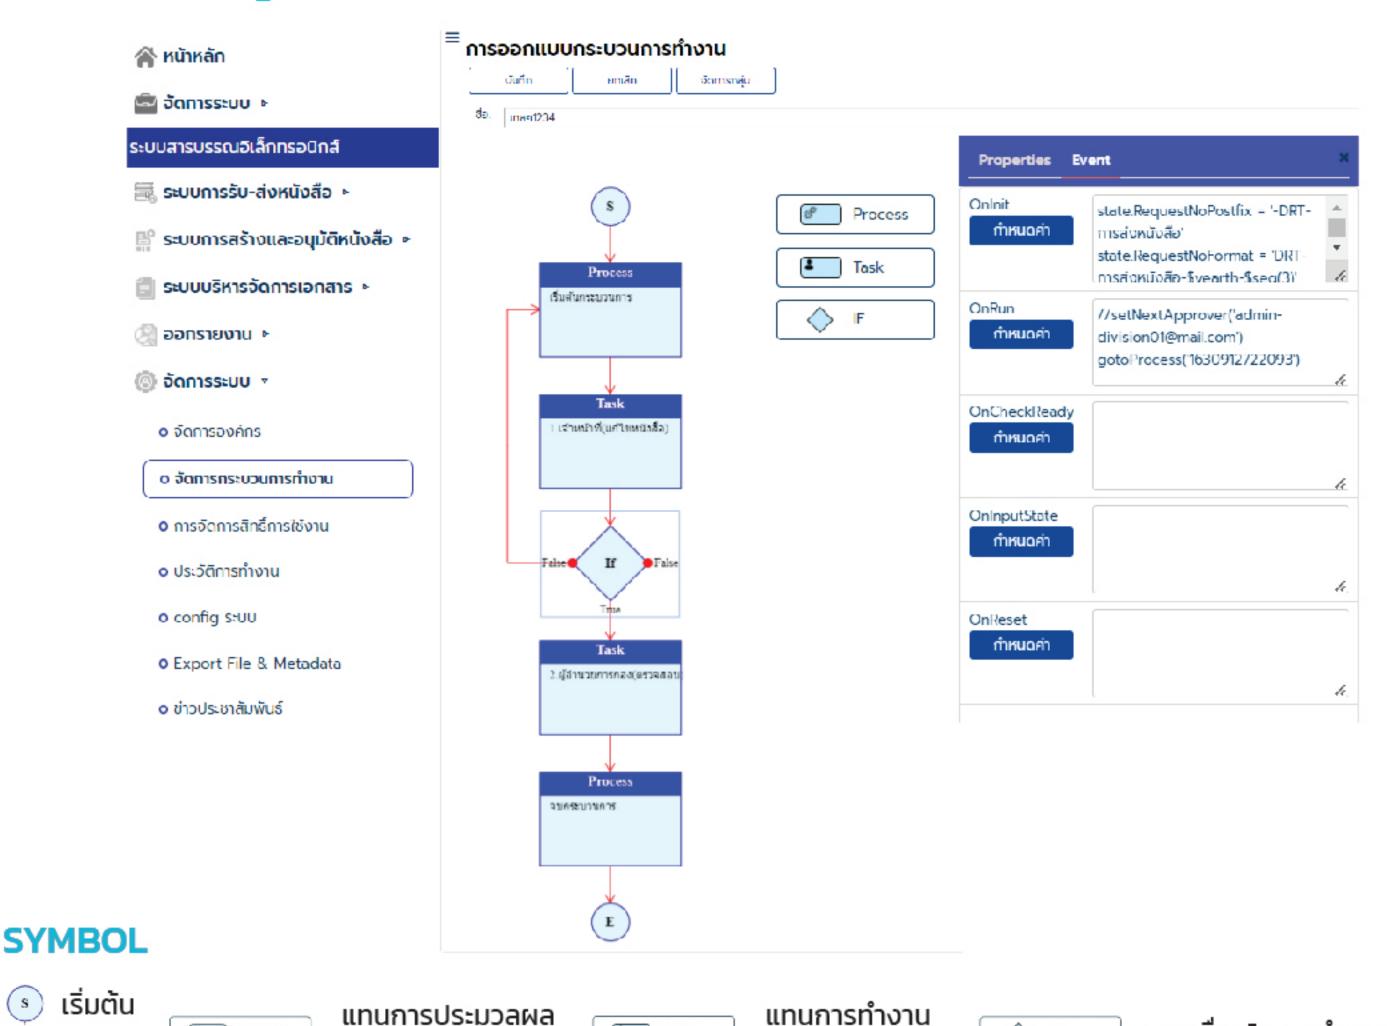

### **Features**

Process

สิ้นสุด

ของ task นั้นๆ

## Example Screen Workflow

ของ user นั้นๆ

แทนเงื่อนไขการทำงาน